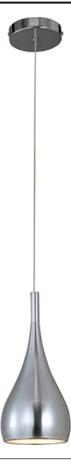

## **PRODUCT DESCRIPTION**

Dripping from the ceiling in solitary beads, the Teardrop collection of pendants appears to glide into the room on a long, narrow cable that seems to stretch under the weight of a single, voluptuous, pear-shaped shade in either Satin Nickel, White, or Polished Chrome. Regardless of the finish, the incandescent bulb glows from within the curvaceous tear and generously spills its light into a warm pool below.