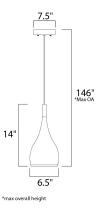

## **MEASUREMENTS**

BULB

DIMMABLE

DIMENSION : 6.5" W x 14" H MAX OAH : 146" OAH CANOPY : 7.5" W x 1" H x 7.5" L HANGING WEIGHT : 1.76 lb LAMPING INPUT VOLTAGE : 120V : 1 x 75W Incandescent E26 Medium, 75W Total BULB INCLUDED : (Not Included)